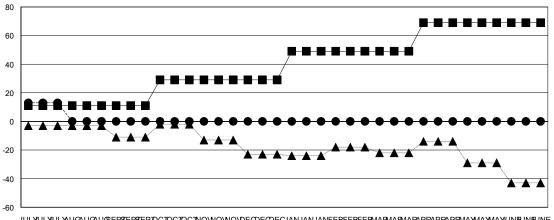

## **LOCATION ENGLAND**

GMT CA 4

| Clubs                 |                  |                     |                            |                             | Members               |                    |                            |                              |                             |
|-----------------------|------------------|---------------------|----------------------------|-----------------------------|-----------------------|--------------------|----------------------------|------------------------------|-----------------------------|
| RESULTS FOR 2014-2015 |                  |                     |                            |                             | RESULTS FOR 2014-2015 |                    |                            |                              |                             |
| QUARTER               | NEW CLUB<br>GOAL | ACTUAL NEW<br>CLUBS | ACTUAL<br>DROPPED<br>CLUBS | ACTUAL NET<br>GAIN/<br>LOSS | QUARTER               | NEW MEMBER<br>GOAL | ACTUAL TOTAL MEMBERS ADDED | ACTUAL<br>DROPPED<br>MEMBERS | ACTUAL NET<br>GAIN/<br>LOSS |
| JULY/AUG/SEPT         | 0                | 0                   | 3                          | -3                          | JULY/AUG/SEPT         | 33                 | 51                         | 12                           | 39                          |
| OCT/NOV/DEC           | 3                | 0                   | 0                          | 0                           | OCT/NOV/DEC           | 54                 | 0                          | 0                            | 0                           |
| JAN/FEB/MAR           | 0                | 0                   | 0                          | 0                           | JAN/FEB/MAR           | 60                 | 0                          | 0                            | 0                           |
| APR/MAY/JUNE          | 3                | 0                   | 0                          | 0                           | APR/MAY/JUNE          | 60                 | 0                          | 0                            | 0                           |

## GOALS AND ACTUAL MEMBERS CUMULATIVE

| - 🔳 -   | CURRENT YEAR GOALS FOR NEW |  |  |  |  |
|---------|----------------------------|--|--|--|--|
| MEMBERS |                            |  |  |  |  |

CURRENT YEAR ACTUAL MEMBERS

▲ - LAST YEAR ACTUAL MEMBERS

| DROPPED CLUBS: 1 |   | 11 CLUBS OF 69 ADDED 1 OR MORE | GENDER DISTRIBUTION                   |                |     |
|------------------|---|--------------------------------|---------------------------------------|----------------|-----|
|                  |   | NEW MEMBERS                    | MALE                                  | 1,222 (74.92%) |     |
| DROPPED MEMBERS  |   |                                | FEMALE                                | 409 (25.08%)   |     |
| DECEASED         | 1 | CLICK HERE FOR HEALTH          | FAMILY LINIT MEMPERO                  |                | 192 |
| CLUB CANCELLED   | 0 | ASSESSMENT DATA                | FAMILY UNIT MEMBERS HEAD OF HOUSEHOLD |                | 95  |
| OTHER            | 3 |                                | nead of nousehold                     |                |     |
| TOTAL            | 4 |                                | NON-HEAD OF HOUSEHOL                  | D              | 97  |