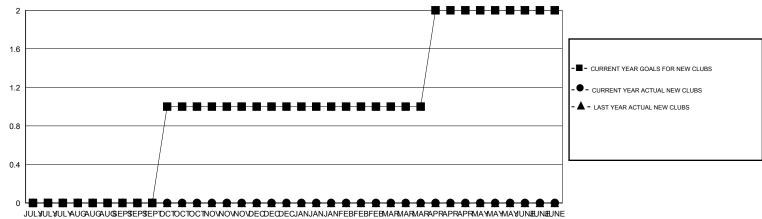

## **LOCATION ENGLAND**

GMT CA 4

| Clubs                 |                  |                     |                            |                             | Members               |                    |                            |                              |                             |
|-----------------------|------------------|---------------------|----------------------------|-----------------------------|-----------------------|--------------------|----------------------------|------------------------------|-----------------------------|
| RESULTS FOR 2014-2015 |                  |                     |                            |                             | RESULTS FOR 2014-2015 |                    |                            |                              |                             |
| QUARTER               | NEW CLUB<br>GOAL | ACTUAL NEW<br>CLUBS | ACTUAL<br>DROPPED<br>CLUBS | ACTUAL NET<br>GAIN/<br>LOSS | QUARTER               | NEW MEMBER<br>GOAL | ACTUAL TOTAL MEMBERS ADDED | ACTUAL<br>DROPPED<br>MEMBERS | ACTUAL NET<br>GAIN/<br>LOSS |
| JULY/AUG/SEPT         | 0                | 0                   | 3                          | -3                          | JULY/AUG/SEPT         | 33                 | 51                         | 12                           | 39                          |
| OCT/NOV/DEC           | 3                | 0                   | 0                          | 0                           | OCT/NOV/DEC           | 54                 | 0                          | 0                            | 0                           |
| JAN/FEB/MAR           | 0                | 0                   | 0                          | 0                           | JAN/FEB/MAR           | 60                 | 0                          | 0                            | 0                           |
| APR/MAY/JUNE          | 3                | 0                   | 0                          | 0                           | APR/MAY/JUNE          | 60                 | 0                          | 0                            | 0                           |

## GOALS AND ACTUAL NEW CLUBS CUMULATIVE